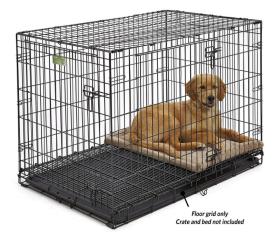

THE BEST CRATE TO GET IS ONE THAT HAS A PULLOUT TRAY AND GRATES ON THE FLOOR SO THAT "POTTY" CAN FILTER THROUGH AND THE PUPPY WILL NOT BE LYING IN IT. THIS CRATE SHOULD BE USED WHEN THE PUPPY WILL BE KENNELED FOR EXTENDED AMOUNT OF TIME OR OVERNIGHT.