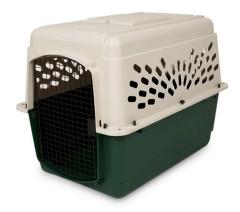

THIS CRATE IS USED TO ENCOURAGE THE PUPPY TO HOLD HIS POTTY FOR SHORTER PERIODS OF TIME WHEN YOU ARE HOME AND NOT WATCHING HIM/HER.

THE BEST CHEW TOYS ARE 'KONG TOYS'. THEY ARE RUBBER AND VERY SAFE FOR YOUR PUPPY/DOG. YOU CAN ALSO STUFF TREATS INSIDE TO GET THEM TO PLAY WITH IT.