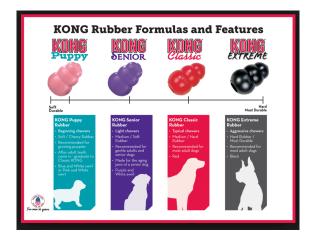

THIS CRATE IS USED TO ENCOURAGE THE PUPPY TO HOLD HIS POTTY FOR SHORTER PERIODS OF TIME WHEN YOU ARE HOME AND NOT WATCHING HIM/HER.

THE BEST CHEW TOYS ARE 'KONG TOYS'. THEY ARE RUBBER AND VERY SAFE FOR YOUR PUPPY/DOG. YOU CAN ALSO STUFF TREATS INSIDE TO GET THEM TO PLAY WITH IT.