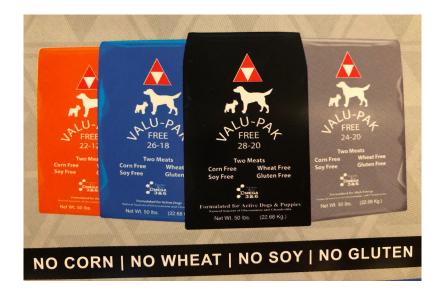

HERE IS A PICTURE OF THE DOG FOOD WE USE: VALU-PAK DOG FOOD (BLACK SACK) <u>WWW.VALUPAKDOGFOOD.COM</u> TO FIND A LOCAL CARRIER

IF YOU CAN'T FIND THE VALU-PAK DOG FOOD YOU CAN USE SCIENCE DIET, IAMS SMART PUPPY, OR 4HEALTH GRAIN FREE PUPPY FOOD FOUND AT TRACTOR SUPPLY.